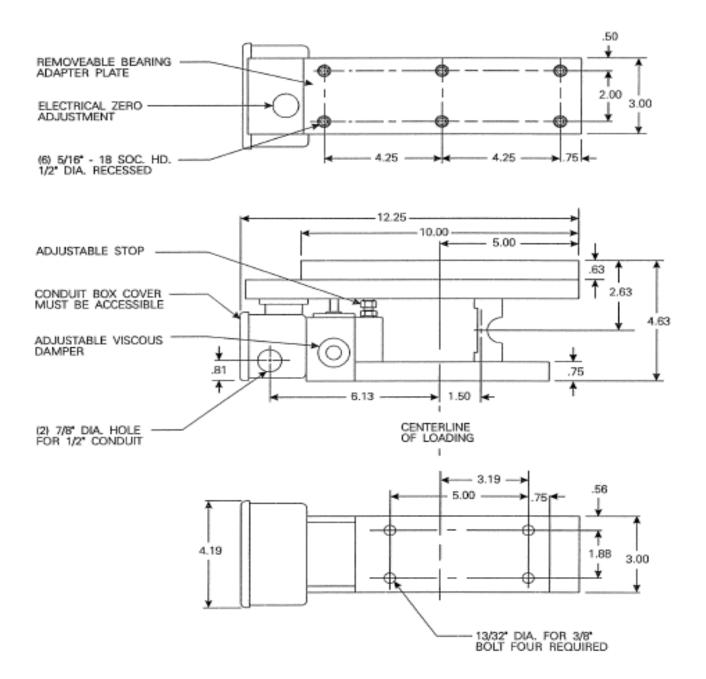

## **DH210 PILLOW BLOCK BEARING MOUNTING**

| MODEL  | FIXED CAPACITY RANGE - Pounds |       |       |       |       |       |
|--------|-------------------------------|-------|-------|-------|-------|-------|
| DH 210 | SPECIAL                       | 0-150 | 0-200 | 0-300 | 0-450 | 0-700 |
| CODE   | A                             | Р     | S     | Т     | U     | W     |