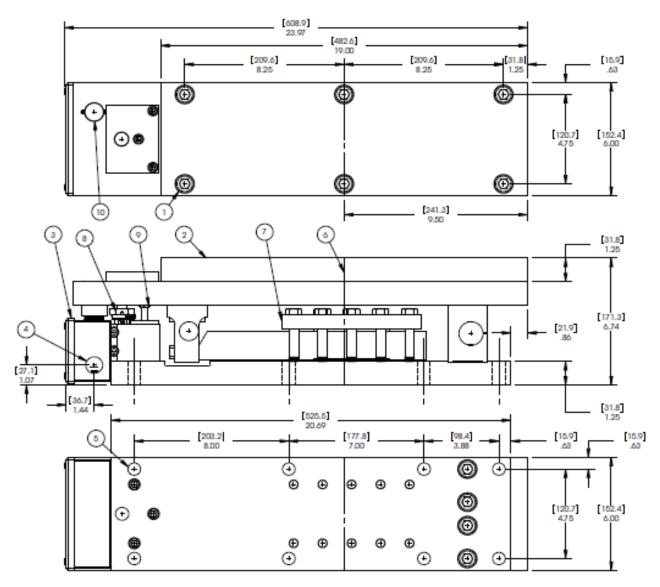

## MOUNTING DETAILS

- 5/8-18 socket head cap screw. 1.00" diameter recessed head. Six provided for adapter plate.
- Removable bearing adapter plate. Maximum useable length for pillow block bearing is 19".
- Conduit box cover must be accessible for electrical service.
- (4) 7/8" diameter bore for 1/2" conduit. Two provided.
- (5) 21/32" diameter for 5/8" mounting bolt. Eight required.

## OPERATIONAL FUNCTIONS

- (6) Centerline of roll bearing.
- Adjustable metering block determines rating for 5 volt output.
- 8 Large, adjustable mechanical stop provides 1000% overload protection in tension or compression mode.
- Adjustable viscous damper provides mechanical response damping.
- Electrical zero adjustment provides zero volts with tare weight applied and no tension.