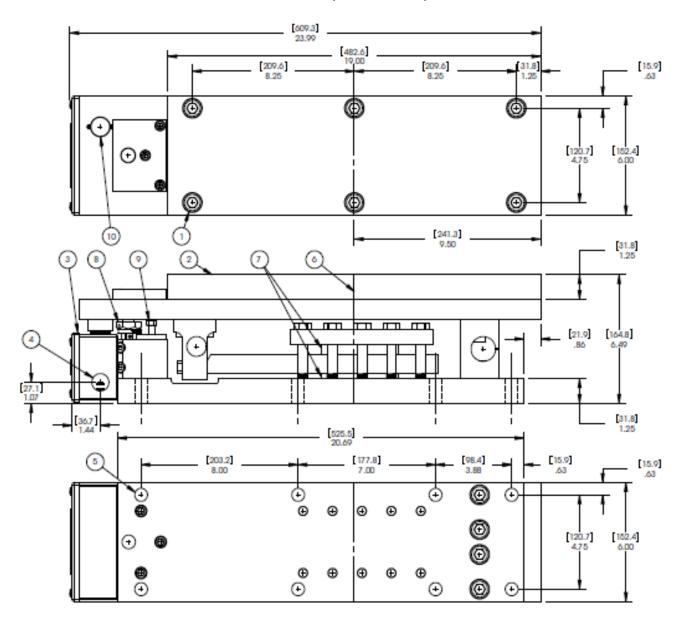

## MOUNTING DETAILS

- 5/8-18 socket head cap screw. 1.00" diameter recessed head. Six provided for adapter plate.
- Removable bearing adapter plate. Maximum useable length for pillow block bearing is 19".
- Conduit box cover must be accessible for electrical service.
- 4 7/8" diameter bore for 1/2" conduit. Two provided.
- (5) 21/32" diameter for 5/8" mounting bolt. Eight required.

## OPERATIONAL FUNCTIONS

- (6) Centerline of roll bearing.
- Adjustable metering block determines rating for 5 volt output.
- (8) Large, adjustable mechanical stop provides 1000% overload protection in tension or compression mode.
- Adjustable viscous damper provides mechanical response damping.
- Electrical zero adjustment provides zero volts with tare weight applied and no tension.