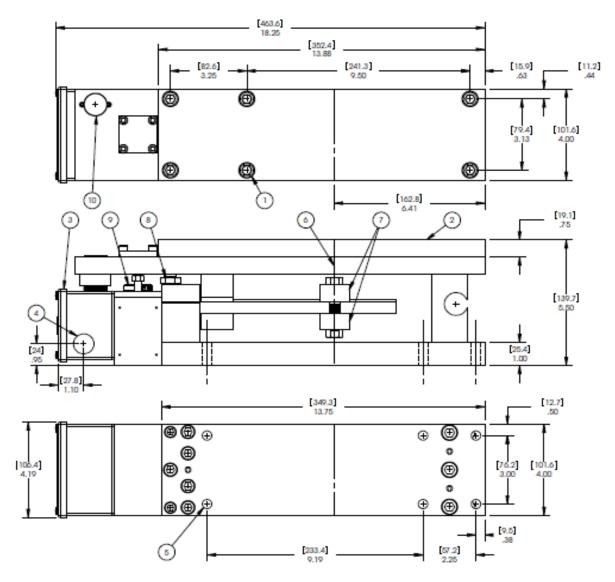

## DST535 PILLOW BLOCK BEARING MOUNTING CAPACITY: 700-2,000 POUNDS

## MOUNTING DETAILS

- 7/16-20 socket head cap screw. 11/16" diameter recessed head. Six provided for adapter plate.
- Removable bearing adapter plate. Maximum useable length for pillow block bearing is 12-3/4". Extended plate available.
- (3) Conduit box cover must be accessible for electrical service.
- (4) 7/8" diameter bore for 1/2" conduit. Two provided.
- (5) 13/32" diameter for 3/8" mounting bolt. Six required.

## OPERATIONAL FUNCTIONS

- 6 Centerline of roll bearing.
- Adjustable metering block determines rating for 5 volt output.
- 8 Large, adjustable mechanical stop provides 1000% overload protection in tension or compression mode.
- Adjustable viscous damper provides mechanical response damping,
- (i) Electrical zero adjustment provides zero volts with tare weight applied and no tension.