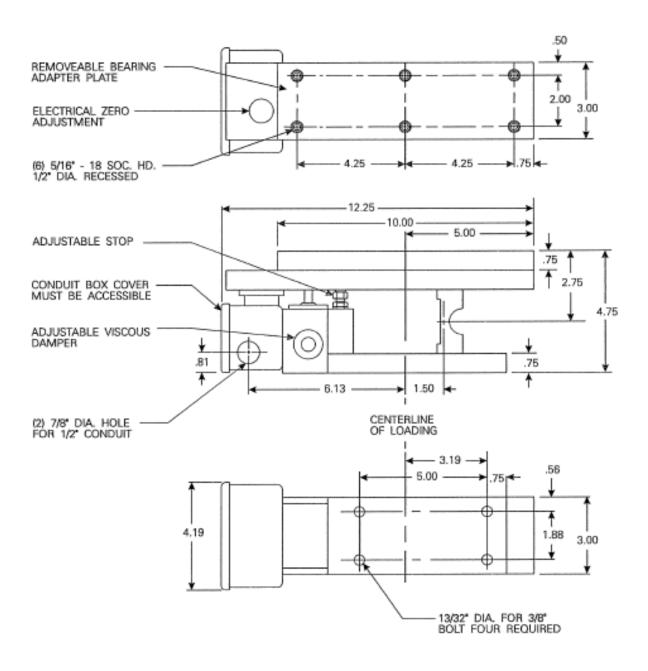

## **DH410 PILLOW BLOCK BEARING MOUNTING**

## MODEL DH410 Capacity and Dimensions

The information contained in this document is subject to change without notice. Comptrol has made effort to ensure the accuracy and completeness of the descriptions and procedures discussed in this document. Failure to comply with these procedures may result in personal injury, or damage to the Comptrol product or the equipment used in conjunction with it.