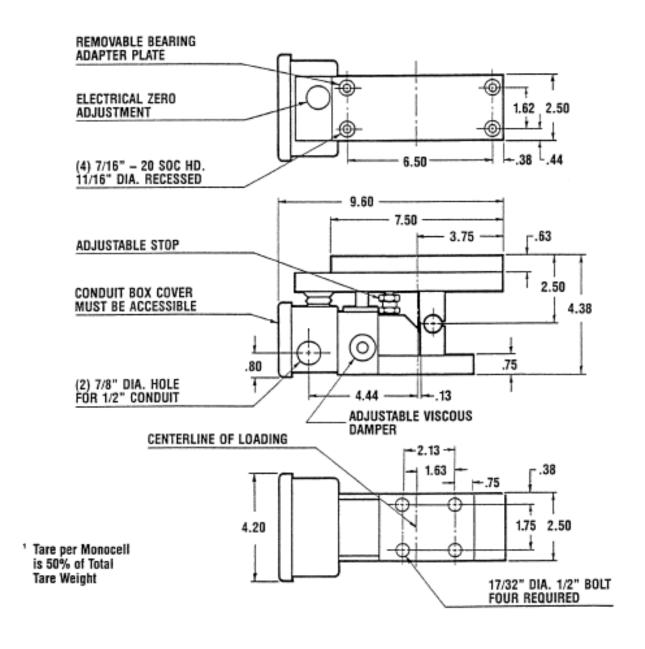

## **DH151 PILLOW BLOCK BEARING MOUNTING**

| CAPACITY RANGE - POUND |     |    |    |     |     |     |     |     |     |     |      |
|------------------------|-----|----|----|-----|-----|-----|-----|-----|-----|-----|------|
|                        | A   | J  | K  | L   | M   | N   | P   | S   | T   | U   | W    |
| NOMINAL                | SPL | 35 | 60 | 90  | 120 | 180 | 270 | 350 | 550 | 800 | 1200 |
| MAX TARE               | -   | 40 | 70 | 100 | 140 | 200 | 300 | 400 | 600 | 900 | 1400 |

## MODEL DH151 Capacity and Dimensions

The information contained in this document is subject to change without notice. Comptrol has made effort to ensure the accuracy and completeness of the descriptions and procedures discussed in this document. Failure to comply with these procedures may result in personal injury, or damage to the Comptrol product or the equipment used in conjunction with it.