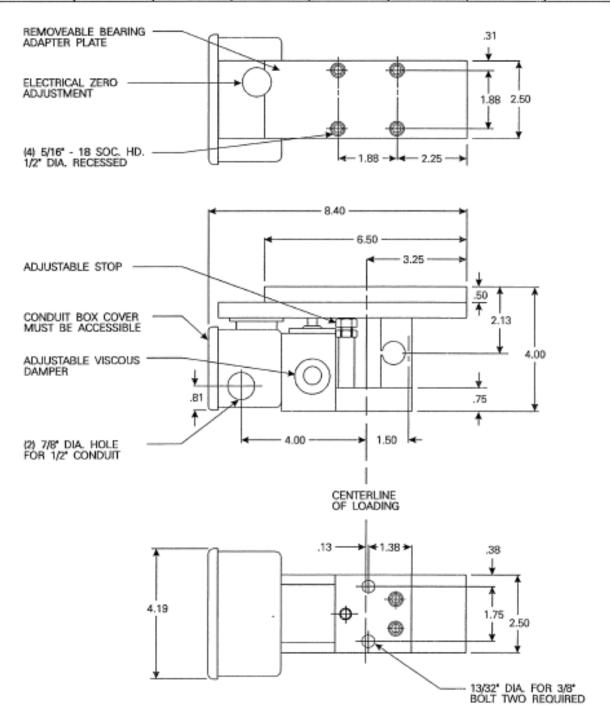

## **DH120 PILLOW BLOCK BEARING MOUNTING**

| MODEL  | FIXED CAPACITY RANGE - Pounds |      |      |      |      |       |       |
|--------|-------------------------------|------|------|------|------|-------|-------|
| DH 120 | SPECIAL                       | 0-20 | 0-35 | 0-50 | 0-70 | 0-100 | 0-150 |
| CODE   | Α                             | J    | К    | L    | М    | N     | Р     |

## MODEL DH120 Capacity and Dimensions

The information contained in this document is subject to change without notice. Comptrol has made effort to ensure the accuracy and completeness of the descriptions and procedures discussed in this document. Failure to comply with these procedures may result in personal injury, or damage to the Comptrol product or the equipment used in conjunction with it.