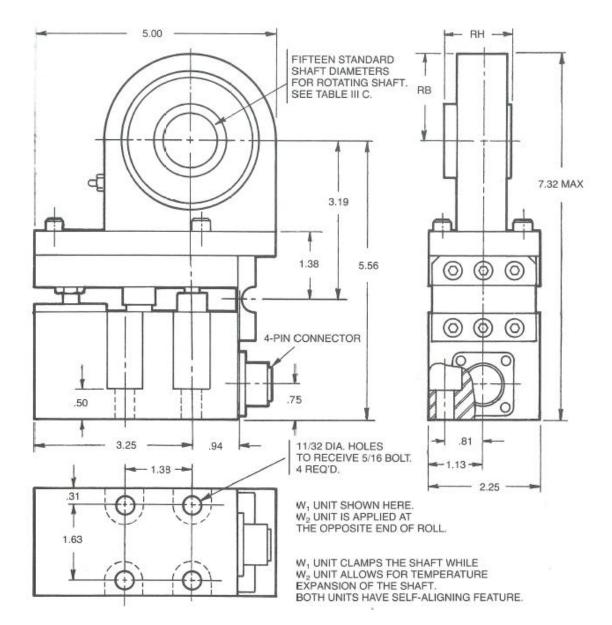

**C42 HIGH PROFILE ROTATING SHAFT MOUNTING** 

| CAPACITY RANGE - POUND |     |     |      |      |      |      |      |       |       |       |       |  |
|------------------------|-----|-----|------|------|------|------|------|-------|-------|-------|-------|--|
| NOMINAL                | 0-4 | 0-8 | 0-13 | 0-20 | 0-30 | 0-50 | 0-90 | 0-140 | 0-200 | 0-300 | 0-500 |  |
| CODE                   | L*  | M*  | N    | Р    | S    | Т    | U    | W     | Х     | Y     | Z     |  |

• Tensioncells in this range supplied for shaft sizes up to maximum 3/4" diameter unless approved by factory.

| Inches | 1/2  | 9/16 | 5/8 | 11/16 | 3/4 | 7/8  | 15/16 | 1  | 1-1/16 | 1-1/8 | 1-3/16 | 1-1/4 | 1-5/16 | 1-3/8 | 1-7/16 |
|--------|------|------|-----|-------|-----|------|-------|----|--------|-------|--------|-------|--------|-------|--------|
| Code   | 08   | 09   | 10  | 11    | 12  | 14   | 15    | 16 | 17     | 18    | 19     | 20    | 21     | 22    | 23     |
| RB     | 1.38 |      |     |       |     |      |       |    | 1.75   |       |        |       |        |       |        |
| RH     | 1.31 |      |     |       |     | 1.38 |       |    | 1.53   |       |        | 1.69  |        |       |        |

## MODEL C42 Capacity and Dimensions

The information contained in this document is subject to change without notice. Comptrol has made effort to ensure the accuracy and completeness of the descriptions and procedures discussed in this document. Failure to comply with these procedures may result in personal injury, or damage to the Comptrol product or the equipment used in conjunction with it.