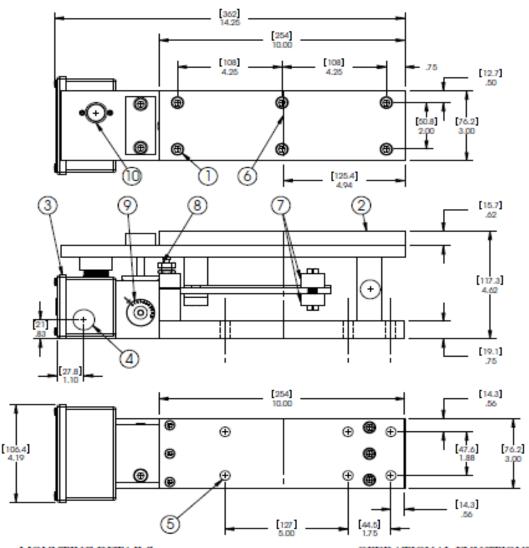

## MOUNTING DETAILS

- 5/16-18 socket head cap screw. 1/2" diameter recessed head. Six provided for adapter plate.
- (2) Removable bearing adapter plate. Maximum useable length for pillow block bearing is 10".
- Conduit box cover must be accessible for electrical service.
- 4 7/8" diameter bore for 1/2" conduit. Two provided.
- (5) 13/32" diameter for 3/8" mounting bolt. Six required.

## OPERATIONAL FUNCTIONS

- (6) Centerline of roll bearing.
- Adjustable metering block determines rating for 5 volt output.
- (8) Large, adjustable mechanical stop provides 1000% overload protection in tension or compression mode.
- Adjustable viscous damper provides mechanical response damping.
- Electrical zero adjustment provides zero volts with tare weight applied and no tension.